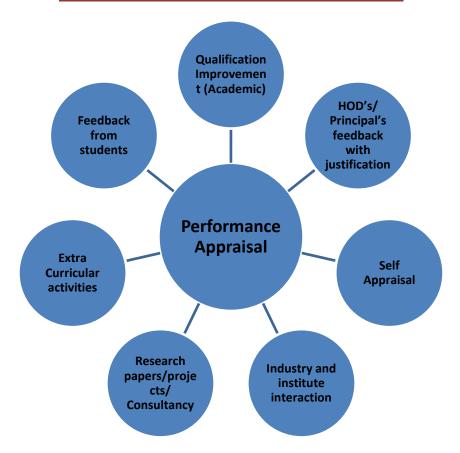

### Performance Based Appraisal System

Return to Index

- [A] Academic Appraisal
- 1. a) Teaching and Learning

| Sr.<br>No. | Course / Paper<br>(Code)          | Lord<br>(UC)<br>PC) | Mode Of<br>teaching *<br>(L/P/T) | No Of<br>Classes<br>Allo tted<br>Week | No of Classes<br>conducted | Result in % |  |
|------------|-----------------------------------|---------------------|----------------------------------|---------------------------------------|----------------------------|-------------|--|
|            | Term II of previous Academic Year |                     |                                  |                                       |                            |             |  |
|            |                                   |                     |                                  |                                       |                            |             |  |
|            |                                   |                     |                                  |                                       |                            |             |  |

#### [B] Any other Special Achievement [Documentary evidence to be attached]

| S.<br>No. | Achievement |
|-----------|-------------|
| 1.        |             |
| 2.        |             |

#### [C] Appraisal Evaluation Summary

| \$.Na |                                  |            | Maximum<br>Marka | Marka<br>Scored |       |       |       |   |  |
|-------|----------------------------------|------------|------------------|-----------------|-------|-------|-------|---|--|
| [A]   | Academi                          | ic Apprais | [210]            |                 |       |       |       |   |  |
| 1.    | Teachin                          | g & Learn  | [35]             |                 |       |       |       |   |  |
|       | Average                          | % Result   |                  |                 |       |       |       |   |  |
|       | UG                               | 6          | 5                | 4               | 3     | 2     | 1     |   |  |
|       | I                                | 90-100     | 80-89            | 70-79           | 60-69 | 55-59 | 50-54 |   |  |
|       |                                  | 90-100     | 30-89            |                 | 60-69 | 55-59 | 50-54 |   |  |
|       | Ш                                | 96-100     | 90-95            | 80-89           | 70-79 | 60-69 | 55-59 | 6 |  |
|       | IV                               | 96-100     | 90-95            | 85-89           | 80-84 | 75-79 | 70-74 |   |  |
|       |                                  |            |                  |                 |       |       |       | 1 |  |
|       | PG                               | 6          | 5                | 4               | 3     | 2     | 1     |   |  |
|       |                                  | 96-100     | 90-95            | 80-89           | 70-79 | 60-69 | 55-59 |   |  |
|       | Ш                                | 96-100     | 90-95            | 85-89           | 80-84 | 75-79 | 70-74 |   |  |
|       | Average                          | % Class I  |                  | _               |       |       |       |   |  |
|       | 7                                | 6          | 5                | 4               | 3     | 2     | 1     | 7 |  |
|       | 96-100                           | 90-95      | 85-89            | 80-84           | 75-79 | 70-74 | 65-69 |   |  |
|       | Average % Student Feedback Score |            |                  |                 |       |       |       | 6 |  |
|       | 6                                | 5          |                  | 4               | 3     | 2     | 1     | • |  |
|       | 96-100                           | 90-9       | 5                | 80-89           | 75-79 | 70-74 | 65-69 |   |  |